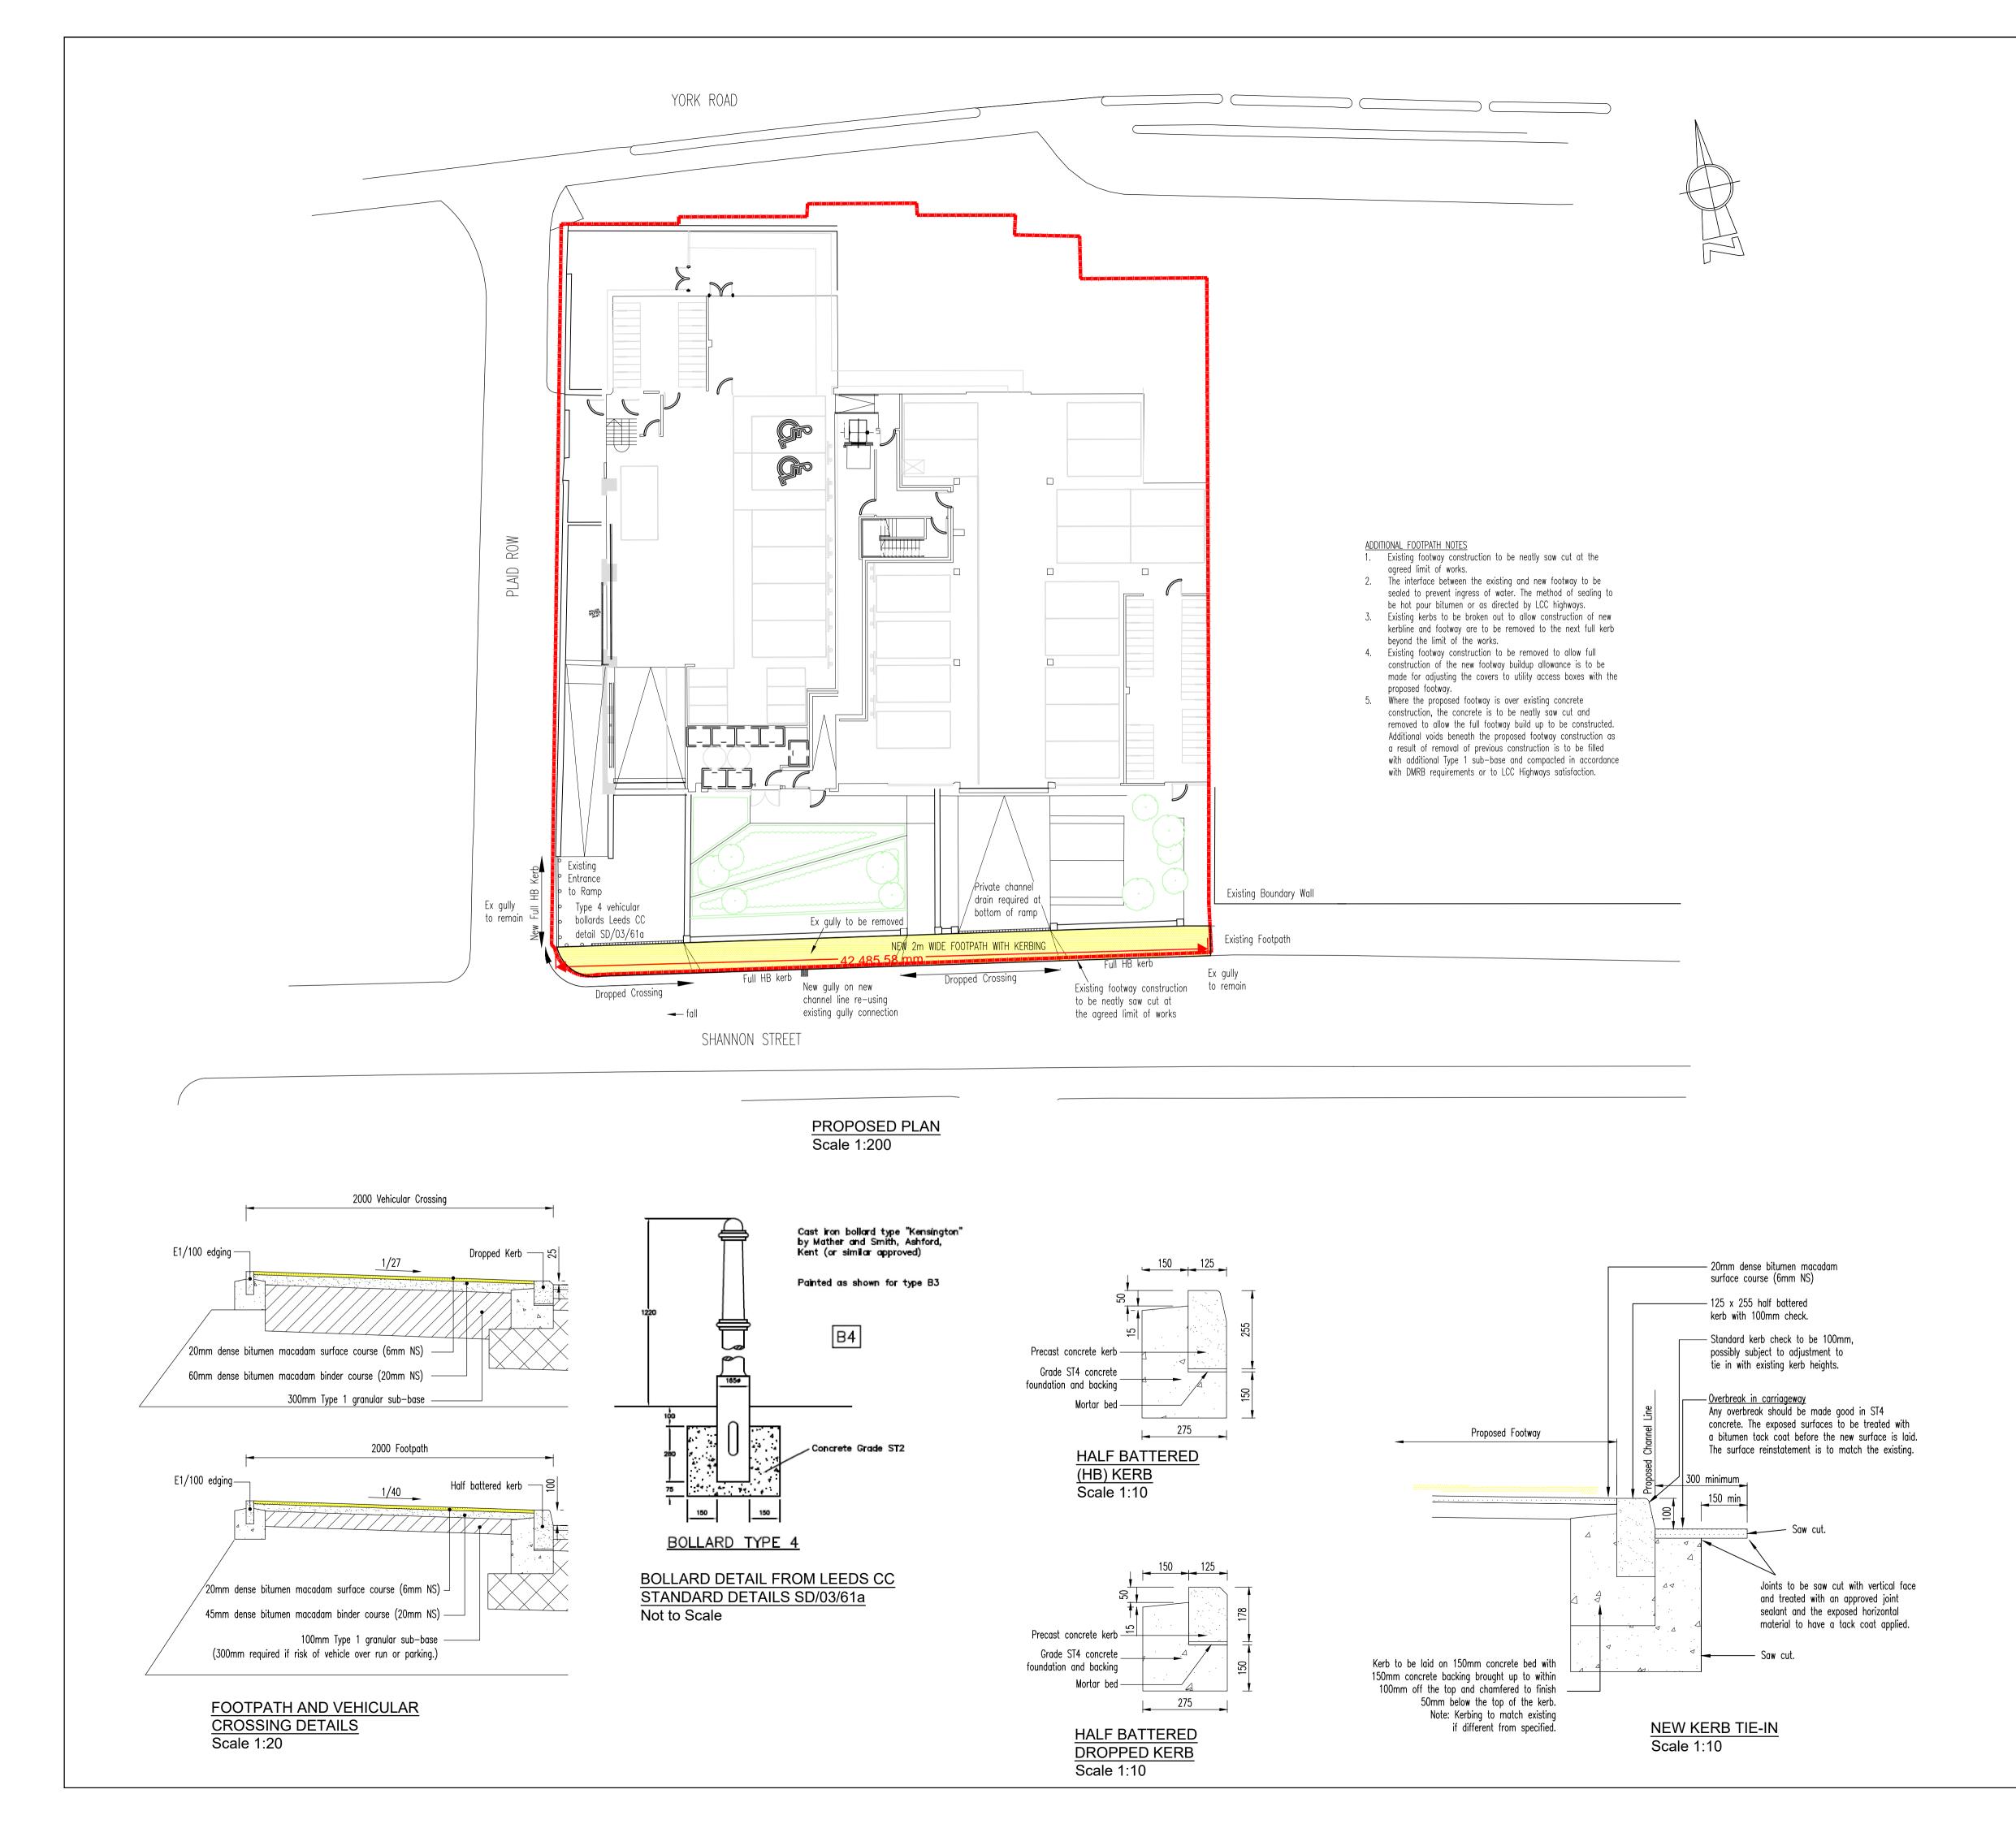

|                                            | N                                             | 0                                                                                                                             | T                                             | E                                                                               | S                                |
|--------------------------------------------|-----------------------------------------------|-------------------------------------------------------------------------------------------------------------------------------|-----------------------------------------------|---------------------------------------------------------------------------------|----------------------------------|
|                                            |                                               | ROAD SPECIFICATION                                                                                                            | all be construc                               | tod in apportance                                                               | with the                         |
|                                            | West Ye<br>specific                           | ptable road works sl<br>orkshire Residential (<br>ation.<br>way works are to b                                                | Guide and Leeds                               | s City Council cons                                                             | struction                        |
|                                            | Highway                                       | ys Áct 1980.                                                                                                                  |                                               |                                                                                 |                                  |
|                                            |                                               | dance, all clause nu<br>ort's Specification for                                                                               |                                               |                                                                                 | ment of                          |
|                                            |                                               | ation and surface tre<br>ause 616.                                                                                            | atment of form                                | ation shall be in                                                               | accordance                       |
|                                            |                                               | requirements for ro<br>701 to 707.                                                                                            | ad pavements                                  | shall be in accord                                                              | ance with                        |
|                                            |                                               | minous bound mater<br>ordance with Clause                                                                                     |                                               | ansported, laid and                                                             | d compacted                      |
|                                            |                                               | and compaction of                                                                                                             |                                               | be in accordance                                                                | with Clause                      |
|                                            | 8. Base c                                     | ourse shall be dense                                                                                                          | e bitumen macc                                | Idam in accordanc                                                               | e with Clause                    |
|                                            | 903.<br>9. Binder<br>Clause                   | course shall be den:<br>908                                                                                                   | se bitumen maa                                | cadam in accordar                                                               | ice with                         |
|                                            | 10. Surface<br>Clause                         | e course shall be de<br>912, or stone mast<br>on this drawing. Lim                                                            | ic asphalt in ad                              | cordance with Cla                                                               | use 942, as                      |
|                                            |                                               | paver colours shall b<br>chitect's requirements                                                                               |                                               | or charcoal in ac                                                               | cordance with                    |
|                                            | 12. Block p                                   | oavers shall be laid<br>wo stringer courses                                                                                   | in 45° herringbo                              |                                                                                 |                                  |
|                                            | thickne                                       | eway block paviours<br>ss of naturally occur<br>rushed and vibrated<br>1.                                                     | ring silica sand                              | l, and shall have t                                                             | ine, kiln dried                  |
|                                            | 5                                             | pavers shall be laid                                                                                                          | in accordance v                               | with BS 6717 Part                                                               | 3.                               |
|                                            | bullnose<br>kerbs,                            | ate road pedestrian<br>e kerbs of the appro<br>use half battered dr<br>rs, laid on a sloping                                  | opriate radius a<br>op kerbs of 4.5           | s the centre stone<br>om Or 7.5m radius                                         | es. For drop<br>or straight      |
|                                            |                                               | Road kerbs shall be<br>kerbs shall be 125 x                                                                                   |                                               |                                                                                 | nits. Mews                       |
|                                            | EN124                                         | grates and frames s<br>and be of a non—ra<br>ked. Load Class D40                                                              | ocking design w                               | ith captive hinge a                                                             |                                  |
|                                            | 1000mr<br>Unsuita                             | ried walls identified<br>m below formation.<br>ble or uncompacted<br>e material 6F2, laid                                     | Solid cellar floo<br>material shall           | rs shall be broken<br>be removed and re                                         | up.                              |
|                                            | 19. Surface                                   | e water run-off from<br>ge onto adopted foc                                                                                   | i site to be int                              | ercepted and not                                                                | allowed to                       |
|                                            |                                               | THEIR APPARATUS<br>Y NEW SERVICES LAI<br>VE AT LEAST 150mm<br>OF VEHICULAR CR(                                                | d or existing<br>of cover fro                 | SERVICES DIVERTED<br>M THE FORMATION                                            | ) MUST<br>LEVEL                  |
|                                            | / RF 23                                       | 0.11.18 Kerbs, tie—in<br>3.11.18 Issued for a<br>Date Revision                                                                | pproval                                       | CIATES                                                                          | SAB SAB<br>SAB SAB<br>Chk Apvd   |
|                                            | T 0113 245 849<br>ARP Associates              | west House • 5 & 6 Northw<br>98 I 0113 244 3864 @ lee<br>is a trading division of ARP Geol<br>r 3771811, whose registered off | eds@arpassociates.c<br>echnical Ltd, a compan | Servia Hill, Leeds ● LS6<br>o.uk ⊕ www.arpassoci<br>y registered in England and | ates.co.uk<br>Wales with company |
|                                            | NEW FOOTPATH DETAILS<br>ON SHANNON STREET     |                                                                                                                               |                                               |                                                                                 |                                  |
|                                            | PROJECT<br>LUCENT SQUARE,<br>YORK ROAD, LEEDS |                                                                                                                               |                                               |                                                                                 |                                  |
|                                            | CLIENT<br>LEEDS CITY APARTMENTS               |                                                                                                                               |                                               |                                                                                 |                                  |
|                                            | drawing sta                                   | atus<br>ELIMINAF                                                                                                              | ?Y                                            |                                                                                 |                                  |
| SUBJECT TO THE                             | Scale                                         | ////////////////////////////////                                                                                              | Date                                          | Drawn                                                                           | RF                               |
| APPROVAL OF<br>ALL RELEVANT<br>AUTHORITIES | As st<br>Drg. No.                             | 1971                                                                                                                          | NOV  <br>01/0/                                |                                                                                 | SAB                              |
|                                            |                                               | 1001                                                                                                                          | / U I / U                                     | J                                                                               | ΙA                               |